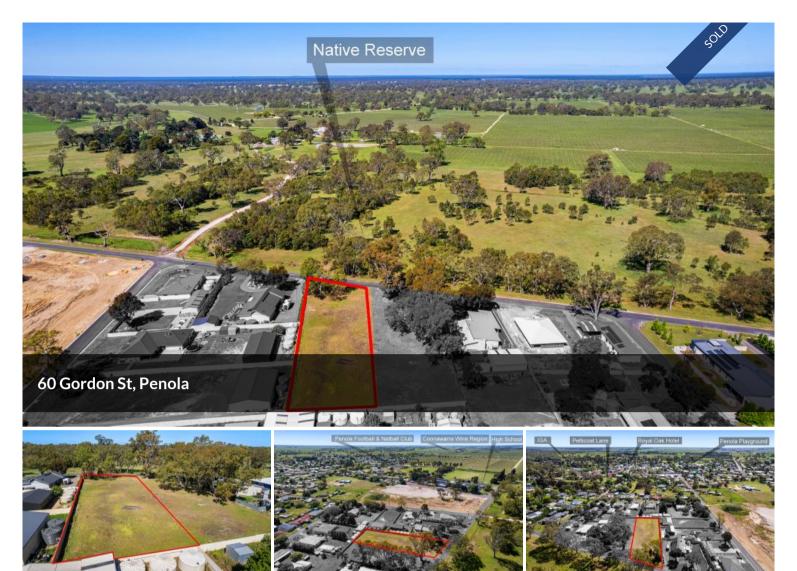

## Premium Allotment with Rural Outlook

This property is under contract. Please contact Meg Redman for more information 0407 740 034.

The above information provided has been furnished to us by the vendor/s. We have not verified whether or not that information is accurate and do not have any belief in one way or the other in its accuracy. We do not accept any responsibility to any person for its accuracy and do no more than pass it on. All interested parties should make and rely upon their own inquiries in order to determine whether or not this information is in fact accurate.

2,472 m2

Price SOLD for \$170,000

**Property Type** Residential

Property ID 801

Land Area 2,472 m2

**Agent Details** 

Office Details

Penola