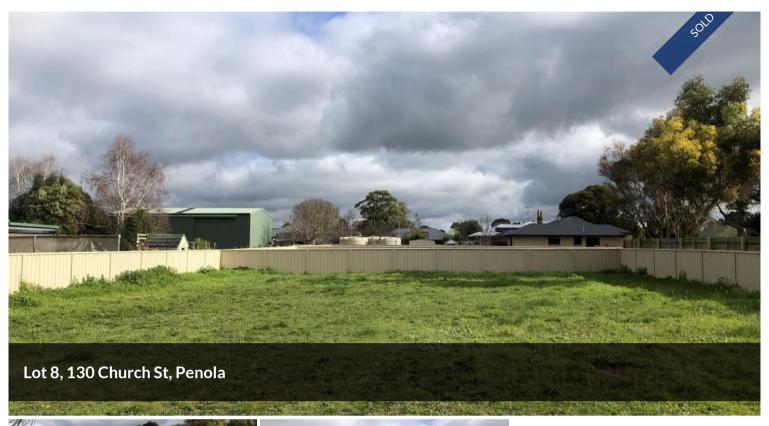

## Turn your new home dream into reality

Situated at 130 Church St, this level residential allotment is awaiting your dream home. The property is situated on 741m2 with 21m frontage to Church St. The hard work has been done for you with colourbond fencing already in place on three sides and SA Water, STEDS and power all available.

Experience the convenience of Church St living, which now also benefits from reduced heavy vehicle traffic thanks to the completion of the Penola Bypass.

Whether you're starting afresh, or already have your house plans ready to go, don't delay with generous government grants available.

There has never been a better time to build!

□ 741 m2

Price SOLD

Property Type Residential

Property ID 698

Land Area 741 m2

**Agent Details** 

Karly Honner - 0438339729