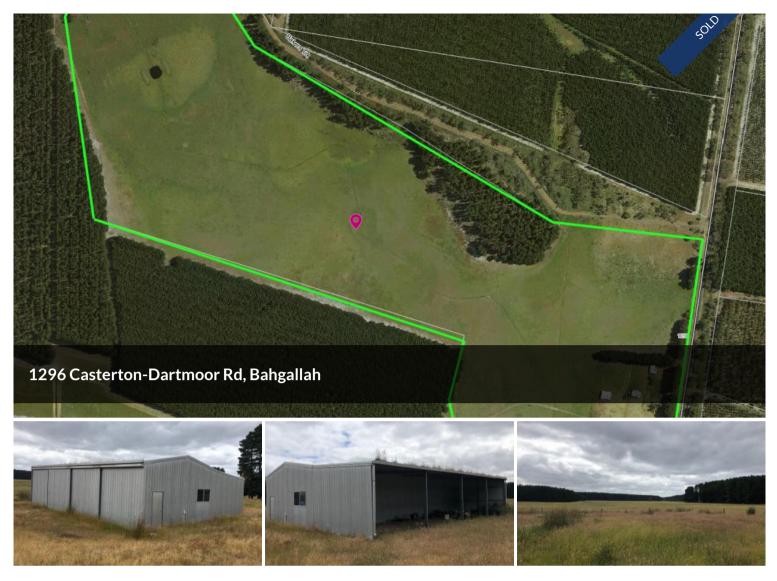

## Lifestyle and Income Potential

Yakkum Downs, located 15 minutes from the Casterton township, offers 101.31 acres (approx) of grazing country in an attractive setting.

The property, with dark loam soils, is fenced into several paddocks, all watered by dams or troughs. Improvements include a double garge, cattle yards, machinery shed with power and open front leanto and further sundry shedding. Yakkum downs offers a true lifestyle opportunity with income potential. An inspection is highly ecouraged for those seeking a holding in a quiet and reliable location.

🗔 101.31 ac

| Price         | SOLD        |
|---------------|-------------|
| Property Type | Residential |
| Property ID   | 683         |
| Land Area     | 101.31 ac   |