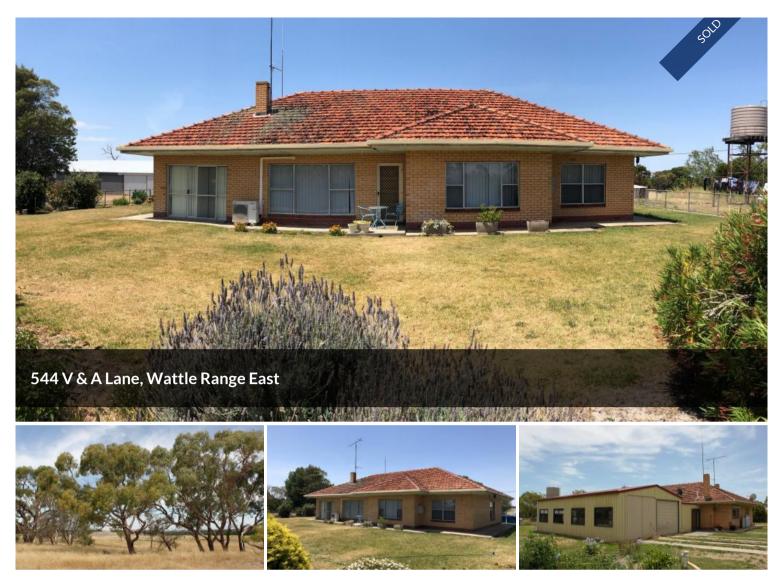

## Greenview

Situated on 18.44 acres (approx) only 15 minutes from Penola 'Greenview' is an opportunity not to be missed.

The property offers a solid brick home with attached double garage. Inside, the open plan kitchen and living area offers a dishwasher, new gas cooktop and ample bench space and storage. This area extends to a large lounge area, with windows looking out to the scenic surrounds.

Each of the four bedrooms are large and carpeted. The bathroom offers a separate bath and shower.

Outside the property continues to tick all the boxes with:

- Large outdoor entertaining area
- Extensive shedding
- Bore
- Rainwater
- Pop up sprinklers

## 🛱 4 📇 1 🚓 4 🗔 18.44 ac

| Price         | SOLD        |
|---------------|-------------|
| Property Type | Residential |
| Property ID   | 682         |
| Land Area     | 18.44 ac    |