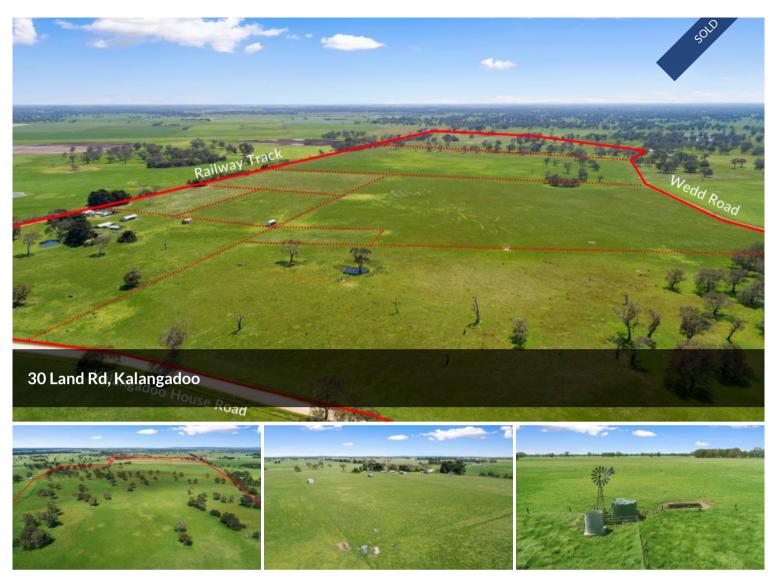

## Lot 2 'Patanoola' - 30 Land Rd Kalangadoo

Lot 2 consists of 414 top quality grazing/cropping land fronting onto the Old Kalangadoo House Road.

Fenced into 9 Paddocks and watered via windmills and bore pump it is a rare chance to secure land in a very tightly held area.

Improvements are include a basic timber 3 bedroom dwelling, old shearing shed and cattle yards, good machinery shed and hay shed.

In conjunction with O&G Mt Gamber Ben Jones 0400818525

The above information provided has been furnished to us by the vendor/s. We have not verified whether or not that information is accurate and do not have any belief in one way or the other in its accuracy. We do not accept any responsibility to any person for its accuracy and do no more than pass it on. All interested parties should make and rely upon their own inquiries in order to determine whether or not this information is in fact accurate.

🛱 3 📇 1 🗔 414.00 ac

| Price                                         | SOLD for    |
|-----------------------------------------------|-------------|
|                                               | \$2,760,000 |
| Property                                      | Residential |
| Туре                                          |             |
| Property ID                                   | 672         |
| Land Area                                     | 414.00 ac   |
| Agent Details<br>Mark De Garis - 0428 372 124 |             |
| Office Details                                |             |
| Penola                                        |             |
| 49 Church Street Penola Penola                |             |
| SA, 5277 Australia                            |             |
| 0887372695                                    |             |
|                                               |             |