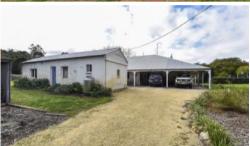

Outside there are the sweeping, fully irrigated lawns and low maintenance gardens with plenty play areas to explore, a five stand woolshed and a massive machinery shed with 3 phase power and a 10kW solar system.