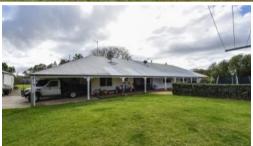

Outside there are the sweeping, fully irrigated lawns and low maintenance gardens with plenty play areas to explore, a five stand woolshed and a massive machinery shed with 3 phase power and a 10kW solar system.