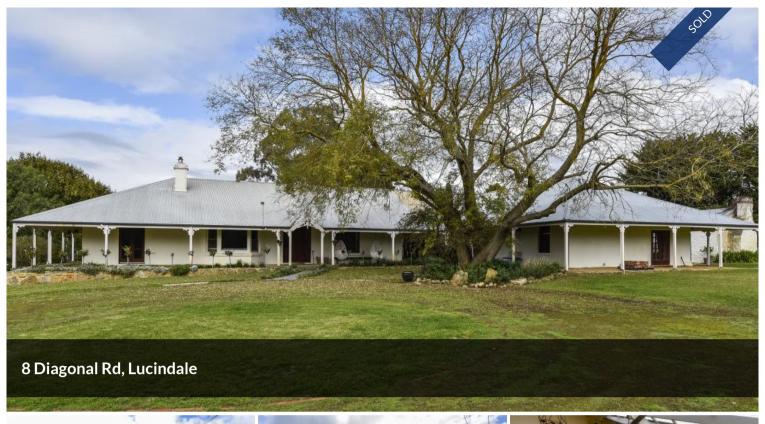

## **Quiet Country Escape**

Situated on approximately 20 acres "Callendale" offers country living at its finest. The homestead has been lovingly restored and renovated throughout, offering a high level of comfort and style. Features include five massive bedrooms, with an ensuite and walk in robe to the main bedroom, under floor heating throughout, several slow combustion wood fires, Miele appliances including a built in coffee machine. The home enjoys plently of natural light which streems through the large timber frame windows.

Outside there are the sweeping, fully irrigated lawns and low maintenance gardens with plenty play areas to explore, a five stand woolshed and a massive machinery shed with 3 phase power and a 10kW solar system.