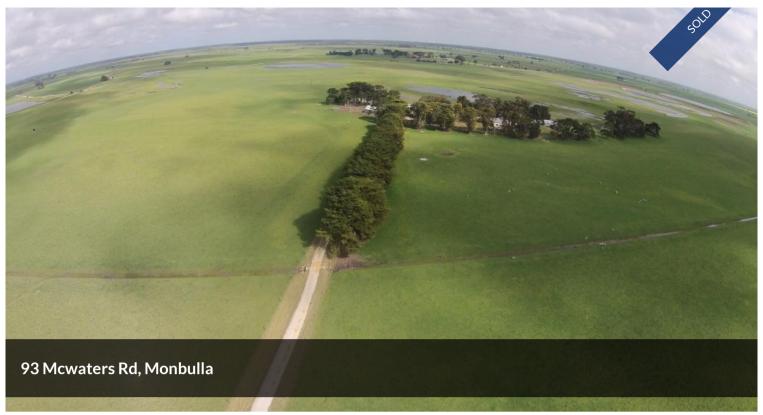

## The Gums

The Gums is located 7.5kms from Penola off Weirs Lane in the South East of South Australia. Penola is located 380kms from Adelaide and 420kms from Melbourne with great access to all markets in between.

452 Acres of heavy black loam grazing country in the heart of the South East of South Australia. The property is generally flat with areas of low-lying country which can become inundated during winter periods and balanced by good high banks which make the allotment a good late finishing block.