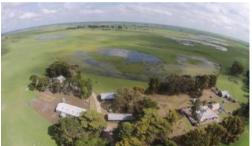

## Features include:

- 2 Residences (in need of renovation)
- 3 Stand woolshed not equipped
  - Steel and timber sheep yards
- Steel cattle yards
- Machinery and hay shed

□ 452.00 ac

Price SOLD
Property Type Residential
Property ID 596
Land Area 452.00 ac