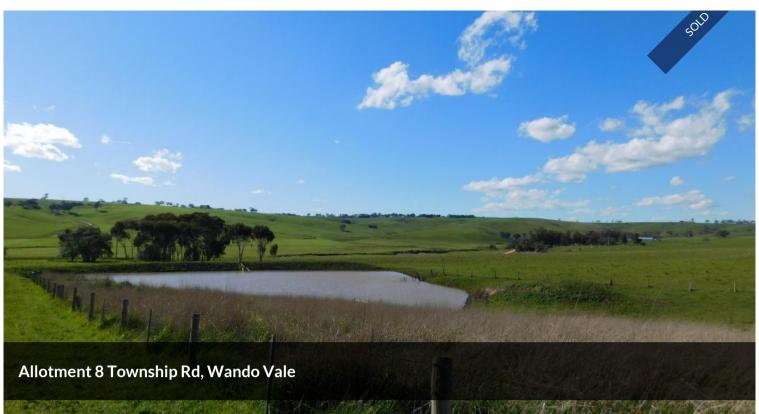

## 'Township Rd'

122.06 acres of undulating grazing country off Wando Vale Township Road 15kms from Casterton. The property is fenced into 5 main paddocks and features south facing rises.

Water is sourced by a large main dam and a smaller dam on the southern boundary.

A great add on allotment with solid phalaris pastures, heavy loam soils, simple set of cattle yards and good fencing.

AUCTION - Friday 9th November, 3pm. Casterton Football Clubrooms

30 day settlement. 10% deposit on fall of the hammer.