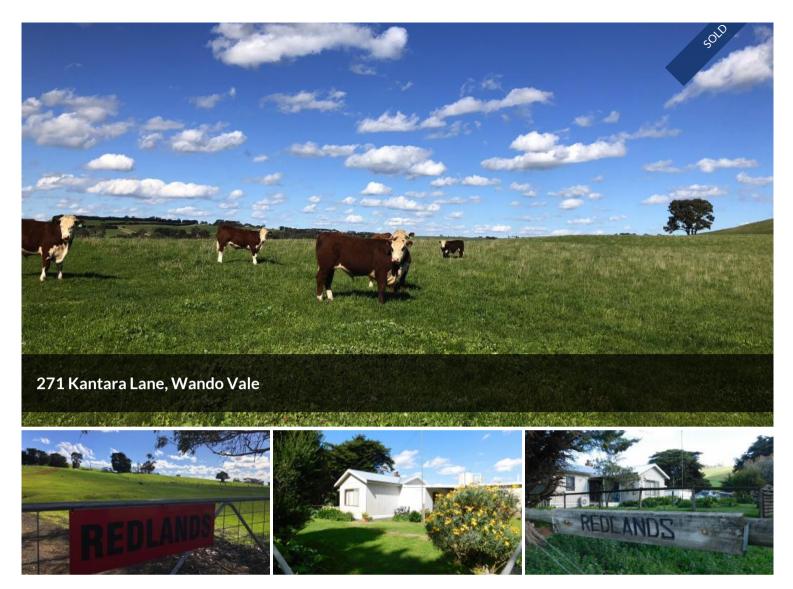

## 'Redlands'

## Attractive Undulating Grazing Country

Located on Kantara Lane (off Phoines Rd) you'll find 205.41 acres of stunning grazing pasture only minutes from Casterton. The property is fenced into 9 main paddocks with access to reliable dam water. The property has a strong phalaris base pasture and a creek-line running along the western boundary as well as a high ridgeline overlooking the property with limitless views over the Wando Vale valley.

'Redlands' also offers the following improvements:

- 3 Bedroom Timber Framed Home with:
- o Kitchen/Dining
- o Lounge
- o Single Bathroom
- o Outside Laundry
- o Double Garage
- Cattle Yards
- Sheep yards and small shearing shed