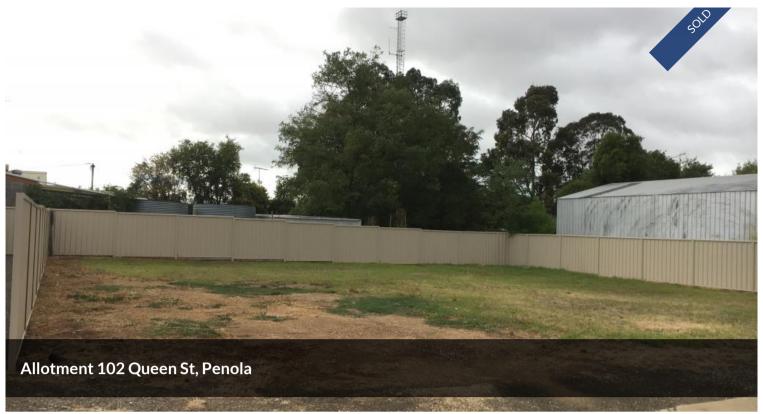

## Location, location!

Build your dream home or investment property (STCA) in one of the best locations in town! Only a 2 minute walk to the main street shops and less than 5 minutes to both primary schools. This is an opportunity not to be missed!

This 456 square metre allotment has 22m frontage and SA Water and STEDS available.

Contact Mark De Garis or Tom Pearce for more details.

The above information provided has been furnished to us by the vendor/s. We have not verified whether or not that information is accurate and do not have any belief in one way or the other in its accuracy. We do not accept any responsibility to any person for its accuracy and do no more than pass it on. All interested parties should make and rely upon their own inquiries in order to determine whether or not this information is in fact accurate.

□ 456 m2

Price SOLD

Property Type Residential

Property ID 574

Land Area 456 m2

**Agent Details** 

Karly Honner - 0438339729

Office Details