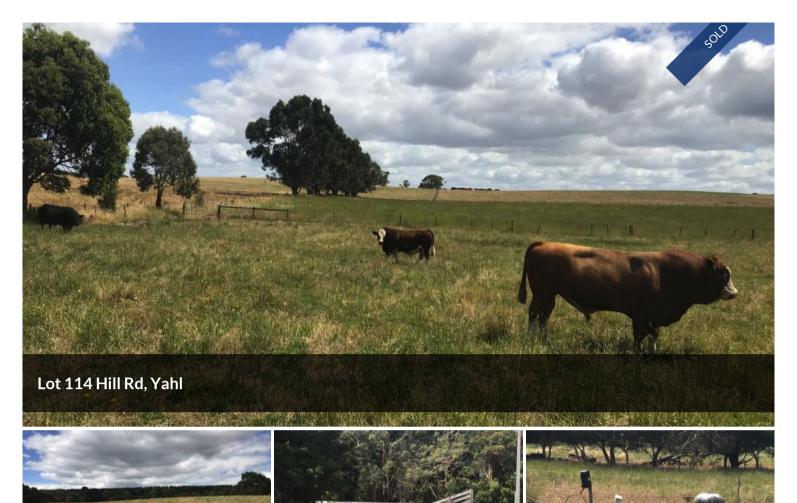

## Prime allotment in sort-after location!

This is a rare opportunity to pick up a spacious allotment in the sort after Yahl region - located less than 10 minutes from the Mount Gambier city centre.

This gently rising allotment would be a stunning location to build your dream home (STCA) or a perfect lifestyle block to run a few cattle, or for the kids to ride the motorbike or horses!

The property offers 6.07 hectares (15 acres) of grazing land with good fencing, great all-weather access, established shelter belts and timber cattle yards. The land is also well equipped with a bore and underground power. This is well worth a look, contact Mark De Garis to arrange an inspection.