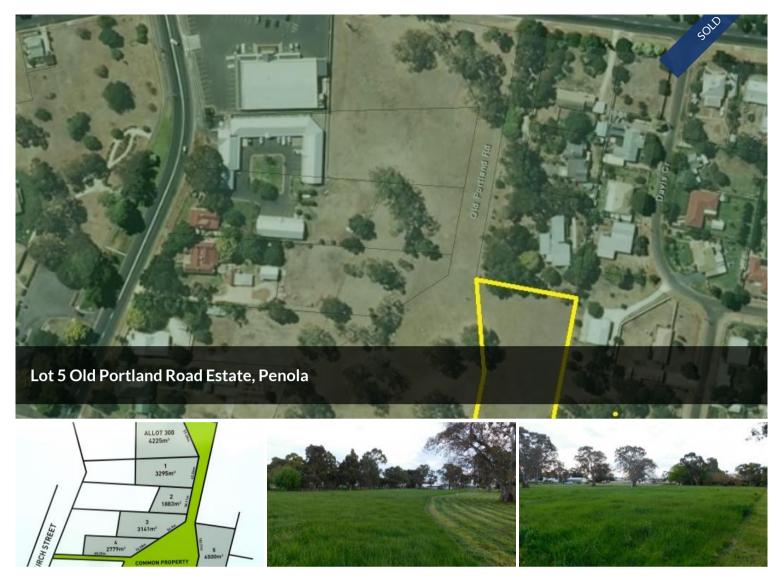

## Among the Gum Trees

This unique building allotment is set among the gums of Old Portland Road Estate - one of Penola's newest developments. The red gum country outlook is a highly desirable and rare - A real feature of this allotment along with the shear size with plenty of open area to place your new home. Power, water and STED's are all available to the allotment allowing you flexibility to pick the best location for your dream home. Close to the IGA and other main street attractions, there is so much to like about this allotment. With only this and one other of the original six allotments offered, inquire now so you don't miss out.

## 🗔 4,500 m2

| Price                                      | SOLD        |
|--------------------------------------------|-------------|
| Property Type                              | Residential |
| Property ID                                | 537         |
| Land Area                                  | 4,500 m2    |
| Agent Details<br>Karly Honner - 0438339729 |             |
| Office Details                             |             |
| Penola                                     |             |
| 49 Church Street Penola Penola,            |             |
| SA, 5277 Australia                         |             |
| 0887372695                                 |             |