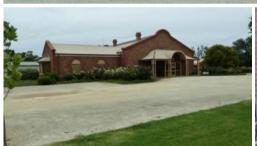

The property being sold is the conference and dining facility along with the manager's residence. The area is 7115 m2 and fronts the accommodation complex at the rear.

This modern facility has many features and would suit a number of different uses ranging from a function/restaurant facility, wine gallery, art gallery and cellar door facility all subject to council consent.

7.115 m<sup>2</sup>

Price SOLD for \$475.000

**Property Type** Commercial

Property ID 404

Land Area 7,115 m2

Office Area 670 m2

Floor Area 670 m2

**Agent Details** 