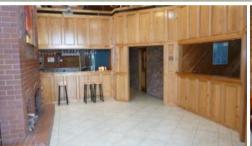

The property being sold is the conference and dining facility along with the manager's residence. The area is 7115 m2 and fronts the accommodation complex at the rear.

This modern facility has many features and would suit a number of different uses ranging from a function/restaurant facility, wine gallery, art gallery and cellar door facility all subject to council consent.