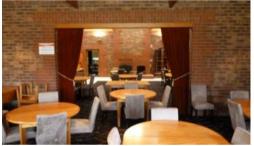

The property being sold is the conference and dining facility along with the manager's residence. The area is 7115 m2 and fronts the accommodation complex at the rear.

This modern facility has many features and would suit a number of different uses ranging from a function/restaurant facility, wine gallery, art gallery and cellar door facility all subject to council consent.