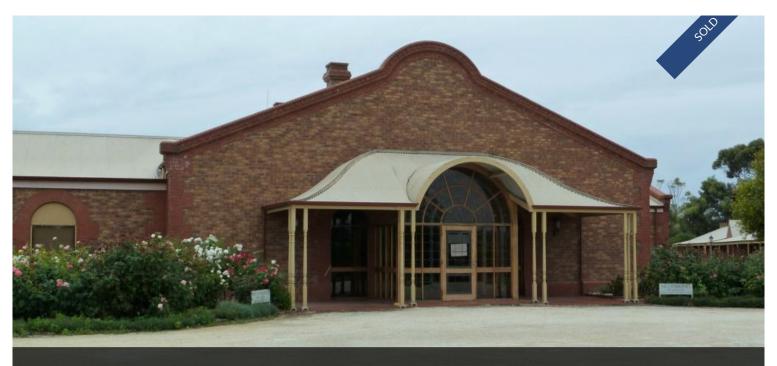

## Chardonnay Lodge Conference and Dining Facility

Coonawarra is located approximately 375 kms from Adelaide and 430 kms from Melbourne in the South East of South Australia. Chardonnay Lodge is situated in the heart of the Coonawarra Wine Region which is renowned for its Cabernet Sauvignon wines. Being 60kms north of Mt Gambier and 42kms south of Naracoorte the facility is ideally situated for a multiple of uses.

The property being sold is the conference and dining facility along with the manager's residence. The area is 7115 m2 and fronts the accommodation complex at the rear.

This modern facility has many features and would suit a number of different uses ranging from a function/restaurant facility, wine gallery, art gallery and cellar door facility all subject to council consent.

7.115 m<sup>2</sup>

Price SOLD for \$475.000

**Property Type** Commercial

Property ID 404

Land Area 7,115 m2

Office Area 670 m2

Floor Area 670 m2

**Agent Details** 