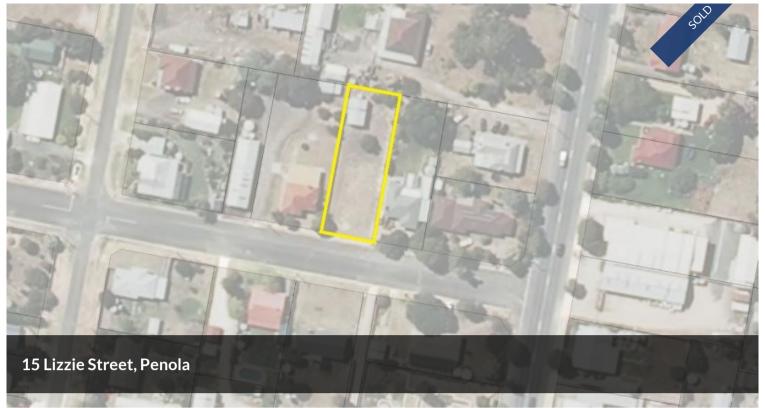

With 18.7m frontage to Lizzie Street and over 1000m2 to play with - Build the house and still have plenty of space for the kids to run around. This block is ideally oriented running North - South so you can make the most of the Northern sunlight to outdoor and living areas.

□ 1.008 m2

Price SOLD

Property Type Residential

Property ID 338

Land Area 1,008 m2

**Agent Details** 

Karly Honner - 0438339729

Office Details