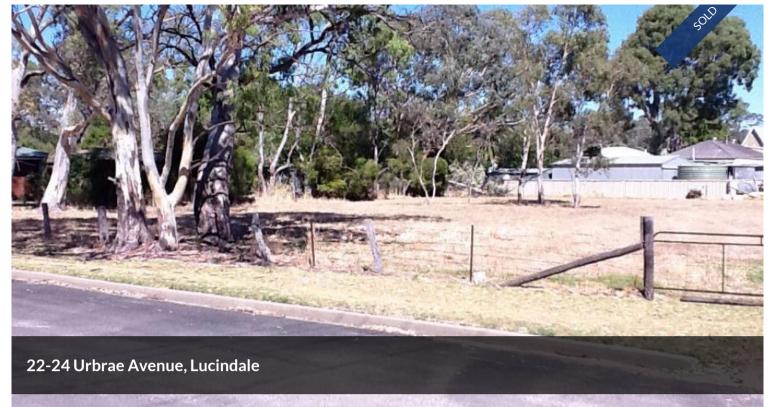

## VACANT BUILDING LOT

Here we have for sale a large double allotment on 1 title which measures over 2,020 square metres.

Situated on the corner of Urbrae and Gum Ave with 50.29m frontage to Gum Ave and 40.2m frontage to Urbrae Ave.

This vacant building block has access to all of the towns services Eg: water, effluent and power.

Priced for quick sale.

The above information provided has been furnished to us by the vendor/s. We have not verified whether or not that information is accurate and do not have any belief in one way or the other in its accuracy. We do not accept any responsibility to any person for its accuracy and do no more than pass it on. All interested parties should make and rely upon their own inquiries in order to determine whether or not this information is in fact accurate.

2,023 m2

Price SOLD

Property Type Residential

Property ID 316

Land Area 2,023 m2

**Agent Details** 

Mark De Garis - 0428 372 124 Robert Handbury - 0429131186

Office Details