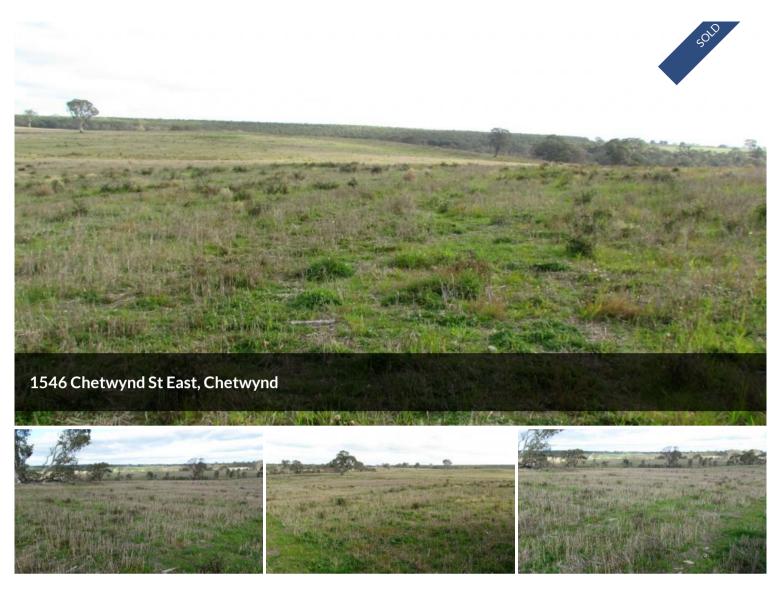

## 1546 Chetwynd East Road - Chetwynd 320.52 Hectares

Located 46kms North of Casterton and 36kms South of Edenhope this parcel of land is a real opportunity to secure a large parcel of land for a good price.

320.52 Hectares (792.33 Acres) of red gum studded, undulating, sandy loam over clay country that features numerous creek lines and stock water dams. The land has been cropped over the past 12 months and now has an abundance of re-growth feed to utilise.

Double road frontage to Chetwynd East Road and Junction Road this parcel can only get better with development.

The above information provided has been furnished to us by the vendor/s. We have not verified whether or not that information is accurate and do not have any belief in one way or the other in its accuracy. We do not accept any responsibility to any person for its accuracy and do no more than pass it on. All interested parties should make and rely upon their own inquiries in order to determine whether or not this information is in fact accurate.