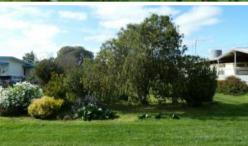

## Vacant Building Allotment

Vacant building allotment measuring 890 square metres with 17.98m frontage.

This lot is already established with an array of trees, plants and shrubs including a small orchard and garden shed.