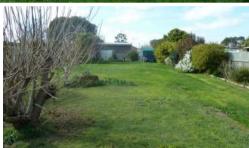

## Vacant Building Allotment

Vacant building allotment measuring 890 square metres with 17.98m frontage.

This lot is already established with an array of trees, plants and shrubs including a small orchard and garden shed.