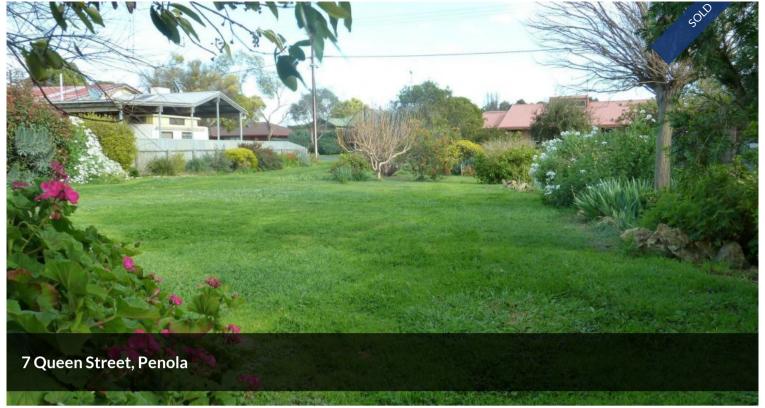

## Vacant Building Allotment

Vacant building allotment measuring 890 square metres with 17.98m frontage.

This lot is already established with an array of trees, plants and shrubs including a small orchard and garden shed.